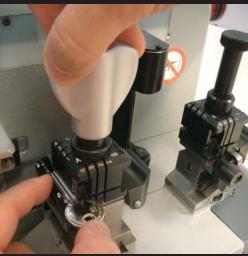

## Unocode 399 Evo

Unocode 399 Evo is quicker, quieter, easier to use and extremely reliable. Assures excellent cutting quality of flat cylinder or vehicle keys with single or double sides.

Unocode 399 Evo reads and cuts the key simultaneously (Stand Alone). Introduces clamps with rapid rotating system and torque controlled knob.

| Electricity supply: | 230V-50Hz                                                                                                                                                            |
|---------------------|----------------------------------------------------------------------------------------------------------------------------------------------------------------------|
| Clamp:              | universal 4 sided clamp to grip flat, car and cruciform keys                                                                                                         |
| Cutter:             | hard metal                                                                                                                                                           |
| Tool speed:         | 50Hz: 2370 rpm (+/- 10%)                                                                                                                                             |
| Cutter motor:       | Monophase, single speed                                                                                                                                              |
| Movements:          | on 2 axes with ball screws activated by step motors, on rectified roller guides. Possibility to add a 3rd axis to activate the optional tilting and rotating clamps. |
| Runs:               | X axis: 57 mm - Y axis: 32 mm                                                                                                                                        |
| Dimensions:         | width: 450 mm - depth: 600 mm<br>height: 440 mm (with raised shield 680 mm)                                                                                          |
| Mass:               | Kg. 38                                                                                                                                                               |