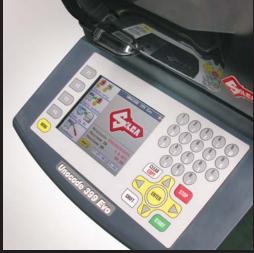

## Unocode 399 Evo

Unocode 399 Evo is quicker, quieter, easier to use and extremely reliable. Assures excellent cutting quality of flat cylinder or vehicle keys with single or double sides.

Unocode 399 Evo reads and cuts the key simultaneously (Stand Alone). Introduces clamps with rapid rotating system and torque controlled knob.

## SILCA MAGAZINE

Less time for key cutting cycles, less time for setting up the machine.

| UNOCODE 399 EVO<br>STAND ALONE | UNOCODE 399 EVO<br>WITH PC | Main Features                                                        |
|--------------------------------|----------------------------|----------------------------------------------------------------------|
|                                |                            |                                                                      |
|                                |                            | Reading and cutting at the same time;                                |
|                                |                            | Customised card creation function on board;                          |
|                                | 9                          | ■ Very quite while cutting;                                          |
|                                | 0                          | Quick cutting time cycle;                                            |
| 9                              | 9                          | ■ New on board screen with colour graphic display (5,7" / 70x120mm); |
|                                | 0                          | ■ New user friendly key board;                                       |
| •                              | 9                          | New clamp locking handle with torque control<br>system;              |
|                                | 0                          | Quick release system for jaws rotation;                              |
|                                | 9                          | ■ Increased motor speed;                                             |
|                                | 0                          | ■ Well illuminated working area thanks to led lights;                |
|                                | 9                          | New design cutter guaranteeing high quality cutting results;         |
|                                | 9                          | Code Maker cards downloading and transfer function;                  |
|                                | 9                          | ■ 1 USB port and 1 RS232 port connectivity;                          |
| •                              | 9                          | Automatic Calibration.                                               |