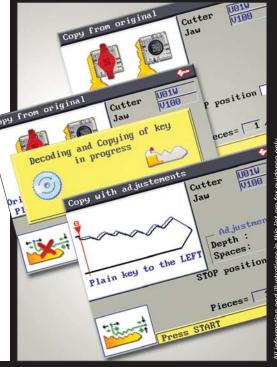

## Unocode 399 Evo

Unocode 399 Evo is quicker, quieter, easier to use and extremely reliable. Assures excellent cutting quality of flat cylinder or vehicle keys with single or double sides.

Unocode 399 Evo reads and cuts the key simultaneously (Stand Alone). Introduces clamps with rapid rotating system and torque controlled knob.

Provides maximum running flexibility due to the possibility to create personalised cards on board and also downloading cards created with Code Maker Program.

Enter the Evolution of Silca Electronic Key Machines with Unocode 399 Evo.

## SILCA MAGAZINE

Less time for key cutting cycles, less time for setting up the machine.

| UNOCODE 399 EVO<br>STAND ALONE | UNOCODE 399 EVO<br>WITH PC | Main Features                                                        |
|--------------------------------|----------------------------|----------------------------------------------------------------------|
|                                |                            |                                                                      |
|                                |                            | Reading and cutting at the same time;                                |
|                                |                            | Customised card creation function on board;                          |
|                                | 9                          | ■ Very quite while cutting;                                          |
|                                | 0                          | Quick cutting time cycle;                                            |
| 9                              | 9                          | ■ New on board screen with colour graphic display (5,7" / 70x120mm); |
|                                | 0                          | ■ New user friendly key board;                                       |
| •                              | 9                          | New clamp locking handle with torque control<br>system;              |
|                                | 0                          | Quick release system for jaws rotation;                              |
|                                | 9                          | ■ Increased motor speed;                                             |
|                                | 0                          | ■ Well illuminated working area thanks to led lights;                |
|                                | 9                          | New design cutter guaranteeing high quality cutting results;         |
|                                | 9                          | Code Maker cards downloading and transfer function;                  |
|                                | 9                          | ■ 1 USB port and 1 RS232 port connectivity;                          |
| •                              | 9                          | Automatic Calibration.                                               |