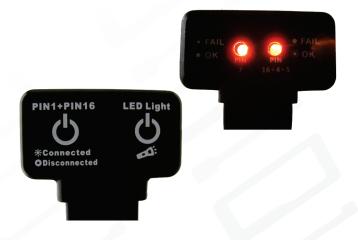

Plug the TDB011 into the OBD, check the lights on the device to ensure the wiring is all correct and the OBD port has power and ground connections.

Once the wiring has been checked, the TDB011 makes it possible to force the ignition on (Terminal 15) on VW, Audi, Seat and Skoda vehicles from the OBD diagnostic port.

## TDB011 Specification Length: 100 cm Internal battery: Rechargeable Connections: Male and Female OBDII Switch: Touch sensitive ignition operation Switch: Touch sensitive LED torch