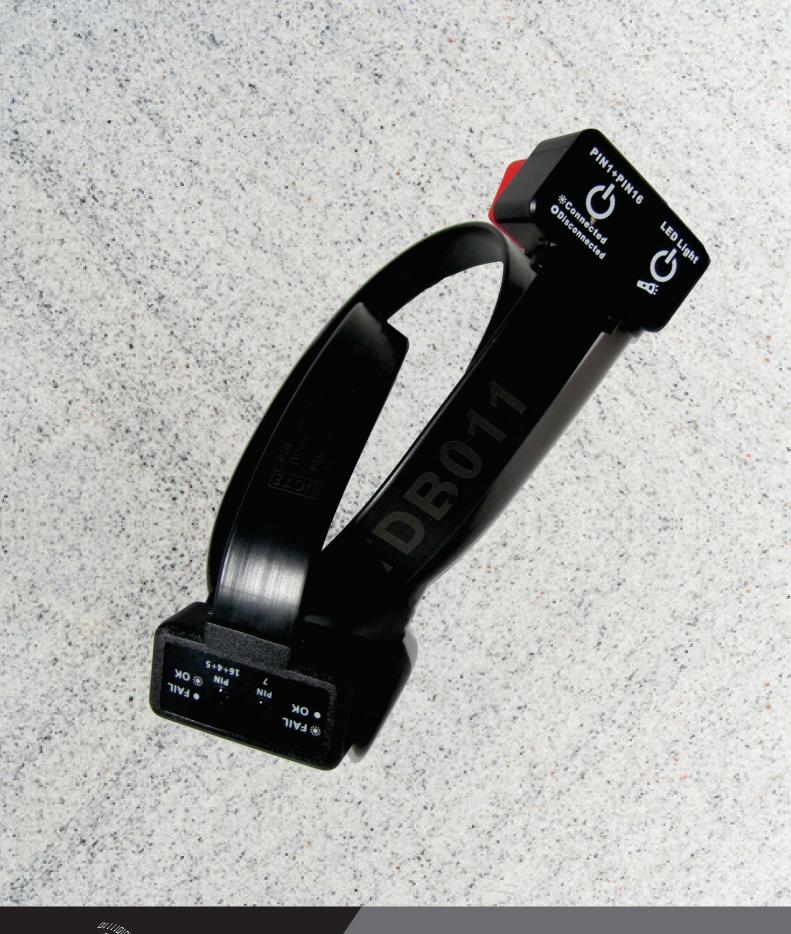

## TDB011 VW AUDI SEAT SKODA FORCED IGNITION CABLE

The TDB011 VW, Audi, Seat and Skoda has the ability to force the ignition on without an ignition key, the TDB011 also tests the OBD socket wiring for power and faults and has a convenient LED to help with socket location when light is low or at night.

Plug the TDB011 into the OBD, check the lights on the device to ensure the wiring is all correct and the OBD port has power and ground connections.

Once the wiring has been checked, the TDB011 makes it possible to force the ignition on (Terminal 15) on VW, Audi, Seat and Skoda vehicles from the OBD diagnostic port.

## TDB011 Specification Length: 100 cm Internal battery: Rechargeable Connections: Male and Female OBDII Switch: Touch sensitive ignition operation Switch: Touch sensitive LED torch