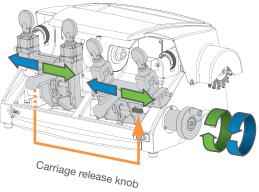

#### **CHARACTERISTICS**

- Cutting of various key types
- Reliable and solid
- Long lasting components
- Compact dimensions
- On board lighting
- Flared Cuts: the special tilting mechanism provided by the combination of a dedicated shaft and carriage movement makes it possible to make excellent flares on bit and double bit keys.
- Carriage Movement: provided with an innovative release system to allow working with a free-moving or regulated carriage
- Cylinder keys carriage: four-sided revolving clamps
- Bit and double bit keys carriage: two/three sided revolving clamps
- Protection of all internal moving parts from swarf intrusion
- Operator safety: mobile cutter safety shield, cut-out switch that triggers automatically if power fails
- Tool holder
- Swarf tray
- Brush with ergonomic cover
- Machine built in compliance to the CE Directives