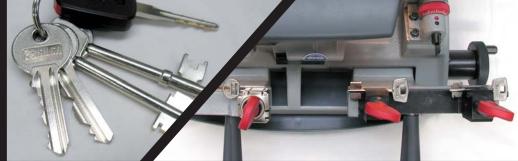

# Duo

With Duo Silca introduces an innovative concept of key-cutting machine.

A double carriage makes it possible to cut flat keys for cylinders and vehicles, cruciform keys, bit and double bit keys and mail box keys.

### Duo. Your first Silca Machine.

Mechanical key-cutting machine for making copies of:

• flat cylinder and vehicle keys and cruciform keys (left-hand carriage);

 bit and double bit keys and mail box keys (right-hand carriage).