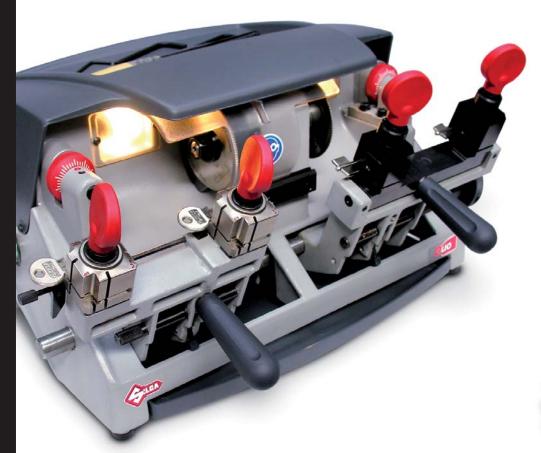

# Duo

With Duo Silca introduces an innovative concept of key-cutting machine.

A double carriage makes it possible to cut flat keys for cylinders and vehicles, cruciform keys, bit and double bit keys and mail box keys.

### Duo. Your first Silca Machine.

Mechanical key-cutting machine for making copies of:

• flat cylinder and vehicle keys and cruciform keys (left-hand carriage);

 bit and double bit keys and mail box keys (right-hand carriage).

#### **CHARACTERISTICS**

- Cutting of various key types
- Reliable and solid
- Long lasting components
- Compact dimensions
- On board lighting
- Flared Cuts: the special tilting mechanism provided by the combination of a dedicated shaft and carriage movement makes it possible to make excellent flares on bit and double bit keys.
- Carriage Movement: provided with an innovative release system to allow working with a free-moving or regulated carriage
- Cylinder keys carriage: four-sided revolving clamps
- Bit and double bit keys carriage: two/three sided revolving clamps
- Protection of all internal moving parts from swarf intrusion
- Operator safety: mobile cutter safety shield, cut-out switch that triggers automatically if power fails
- Tool holder
- Swarf tray
- Brush with ergonomic cover
- Machine built in compliance to the CE Directives