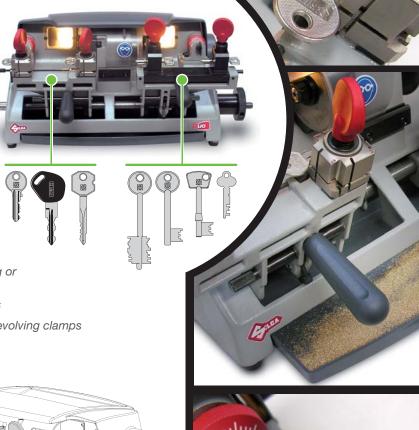

### Duo. Your first Silca Machine.

Mechanical key-cutting machine for making copies of:

• flat cylinder and vehicle keys and cruciform keys (left-hand carriage);

 bit and double bit keys and mail box keys (right-hand carriage).

#### **CHARACTERISTICS**

- Cutting of various key types
- Reliable and solid
- Long lasting components
- Compact dimensions
- On board lighting
- Flared Cuts: the special tilting mechanism provided by the combination of a dedicated shaft and carriage movement makes it possible to make excellent flares on bit and double bit keys.
- Carriage Movement: provided with an innovative release system to allow working with a free-moving or regulated carriage
- Cylinder keys carriage: four-sided revolving clamps
- Bit and double bit keys carriage: two/three sided revolving clamps
- Protection of all internal moving parts from swarf intrusion
- Operator safety: mobile cutter safety shield, cut-out switch that triggers automatically if power fails
- Tool holder
- Swarf tray
- Brush with ergonomic cover
- Machine built in compliance to the CE Directives