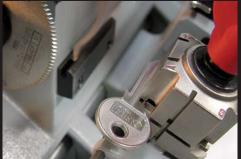

#### **CHARACTERISTICS**

- Cutting of various key types
- Reliable and solid
- Long lasting components
- Compact dimensions
- On board lighting
- Flared Cuts: the special tilting mechanism provided by the combination of a dedicated shaft and carriage movement makes it possible to make excellent flares on bit and double bit keys.
- Carriage Movement: provided with an innovative release system to allow working with a free-moving or regulated carriage
- Cylinder keys carriage: four-sided revolving clamps
- Bit and double bit keys carriage: two/three sided revolving clamps
- Protection of all internal moving parts from swarf intrusion
- Operator safety: mobile cutter safety shield, cut-out switch that triggers automatically if power fails
- Tool holder
- Swarf tray
- Brush with ergonomic cover
- Machine built in compliance to the CE Directives