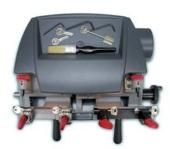

# Duo

With Duo Silca introduces an innovative concept of key-cutting machine.

A double carriage makes it possible to cut flat keys for cylinders and vehicles, cruciform keys, bit and double bit keys and mail box keys.

Solid, reliable, and accurate is made in long lasting materials.

**Duo: your first Silca Machine.** 

### Silca Duo Key Cutting Machine