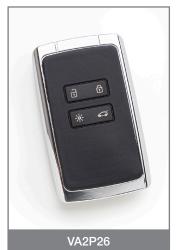

## Silca Proximity Key for Renault® VA2P26

Silca is pleased to introduce a new reference for duplicating Renault® proximity keys: the perfect solution for replacing damaged or lost keys, or to have a duplicate in case of emergency.

## What are the main features?

The Silca Proximity Key for Renault® VA2P26 has a similar design as the original key and is supplied ready-to-programme with the PCB, transponder and emergency key VA2 included. It has four function buttons (lock, unlock, boot release and lights) and can be programmed with Smart Pro.