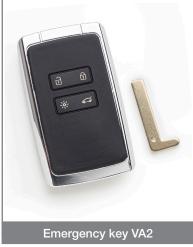

## What are the main features?

The Silca Proximity Key for Renault® VA2P26 has a similar design as the original key and is supplied ready-to-programme with the PCB, transponder and emergency key VA2 included. It has four function buttons (lock, unlock, boot release and lights) and can be programmed with Smart Pro.