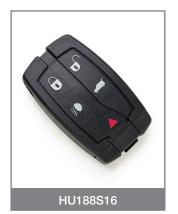

## What are the main features?

The Silca Slot Key for Land Rover® has a similar design as the original key and is supplied ready-to-programme with the PCB, transponder and emergency blade included.

It has five function buttons (lock, unlock, boot release, lights and hazard lights) and can be used on the vehicle model listed below. The key can be programmed with a diagnostic device.

The key is packed individually in a plastic clamshell for easy identification and hook display.

The Silca Slot Key for Land Rover® has been produced in conformity with CE mark European standards.

| Make                          | Model        | Chassis | From year | To year | Buttons | Trp ID | Frequency | Silca Profile |
|-------------------------------|--------------|---------|-----------|---------|---------|--------|-----------|---------------|
| Application list for HU188S16 |              |         |           |         |         |        |           |               |
| Land Rover®                   | Freelander 2 | L359    | 2006      | 2012    | 5       | 46     | 433MHz    | HU101         |