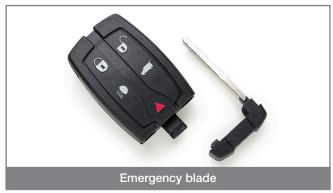

## What are the main features?

The Silca Slot Key for Land Rover® has a similar design as the original key and is supplied ready-to-programme with the PCB, transponder and emergency blade included.

It has five function buttons (lock, unlock, boot release, lights and hazard lights) and can be used on the vehicle model listed below. The key can be programmed with a diagnostic device.