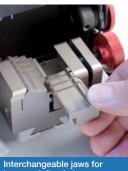

#### **Optimized double** function cutting process

Thanks to the optical reader, copy by original and the resistant-to-wear prismatic cutter, you will be able to copy any flat key, ensuring at the same time that the key copy will be exactly faithful to the original. Laser and dimple keys are decoded by electric contact. A clamp with interchangeable jaws extends the range of laser and dimple keys duplicated, while reducing the costs of optional accessories. Calibration is automatic for all types of keys.