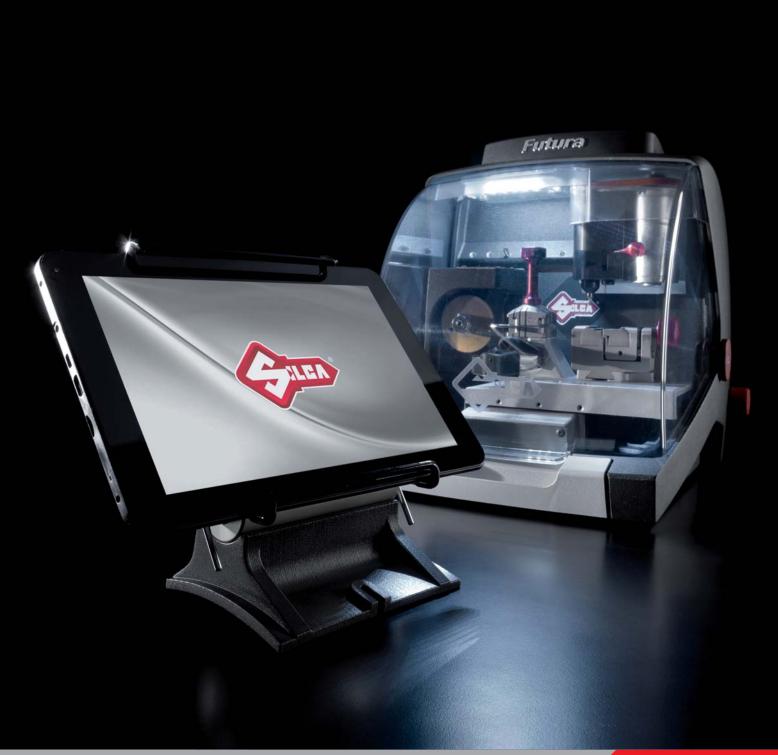

#### **Futura**

Futura is Silca's brand new electronic key cutting machine to copy flat, laser, dimple and cruciform keys.

# Ground-breaking, Fully-automated, Portable

Futura is Silca's ground-breaking electronic key cutting machine for flat, laser, dimple and cruciform keys.

Designed and engineered to minimize size while maximizing user-friendliness, it features fully-guided key cutting procedures and compact dimensions making it the ideal tool for key cutters who want to be equipped with an affordable electronic key cutting machine and locksmiths who provide home repair and installation services and require an easy-to-carry machine.

#### **Practical and** user-friendly

Futura makes your job easier. The machine movements on 3 axes are entirely automated, while the tablet-integrated software guides you step-by-step in all key cutting operations. Led lighting of the working area changes color according to the machine's status for an immediate process control.

#### Innovation at the touch of a screen

A 10" touch-screen tablet integrates Silca Software's main data and functions, allowing you to search through the largest key database available on the market\* and keep it updated over time through the internet. Tablet support is tilting and adjustable in height.

#### Space-saving and portable solution

Keep the entire Silca database and key cutting expertise at hand. Futura's compact dimensions, reduced weight and ergonomic grip make it

easy to carry and suitable for small-sized shops and vans. A see-through safety shield slides within the machine body to reduce encumbrance to the minimum.