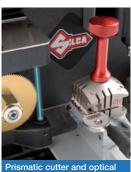

#### **Optimized double** function cutting process

Thanks to the optical reader, copy by original and the resistant-to-wear prismatic cutter, you will be able to copy any flat key, ensuring at the same time that the key copy will be exactly faithful to the original. Laser and dimple keys are decoded by electric contact. A clamp with interchangeable jaws extends the range of laser and dimple keys duplicated, while reducing the costs of optional accessories. Calibration is automatic for all types of keys.