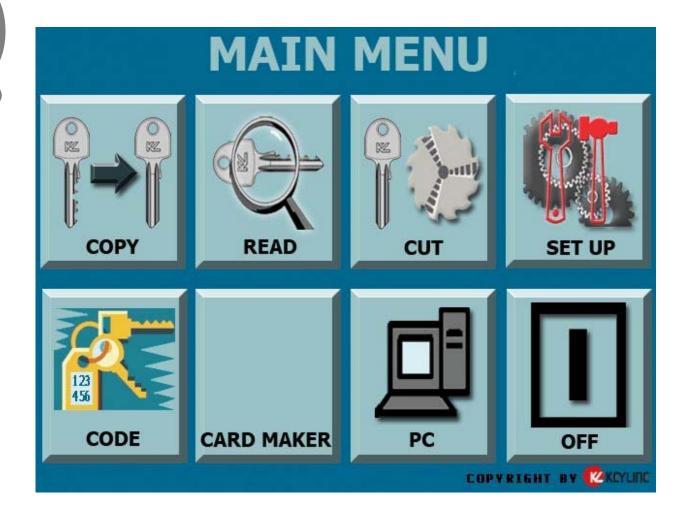

matic key feeder





#### **MACHINE**

**LAYOUT** 

**CARRIAGES** 

**CLAMP** 

**CUTTING AREA** 

**ELECTRONICS** 

**OPTICS** 

**INTERFACE** 

**DESIGN** 

**TOUCH SCREEN** 

**FUNCTIONS** 

## **Guide Lines**

- Innovative
- Reliable
- Precise
- Stand Alone
- Open to SW packages
- User Friendly
- Totally on Control
- Fast
- Advanced design
- THE BEST MACHINE IN ITS OWN SEGMENT





## **MACHINE**

**LAYOUT** 

**CARRIAGES** 

**CLAMP** 

**CUTTING AREA** 

**ELECTRONICS** 

**OPTICS** 

**INTERFACE** 

**DESIGN** 

**TOUCH SCREEN** 

**FUNCTIONS** 

## **KeyLine Philosophy**





#### All functions are on board



#### **MACHINE**

**LAYOUT** 

**CARRIAGES** 

**CLAMP** 

**CUTTING AREA** 

**ELECTRONICS** 

**OPTICS** 

**INTERFACE** 

**DESIGN** 

**TOUCH SCREEN** 

**FUNCTIONS** 







### **Guide Lines**

- User Friendly
- Easy to install
- Totally independent from the machine
- Not interfering with the machine function
- No compressed air
- INNOVATIVE





## **MACHINE**

## **KEY FEEDER**

**BASE** 

**STACKER** 

**HANDLER** 

**KEY FEEDER** 

**INSTALLATION** 

## **Easy to install**