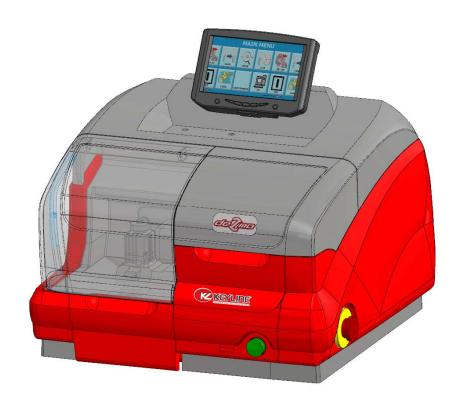

# What is @@@@?

Electronic key cutting machine which reads, copies and code-cuts the edge-cut-keys single and double sided, for both automotive and residential applications, equipped with an automatic key feeder

#### **MACHINE**

**LAYOUT** 

**CARRIAGES** 

**CLAMP** 

**CUTTING AREA** 

**ELECTRONICS** 

**OPTICS** 

**INTERFACE** 

## **MACHINE**

**LAYOUT** 

**CARRIAGES** 

**CLAMP** 

**CUTTING AREA** 

**ELECTRONICS** 

**OPTICS** 

**INTERFACE** 